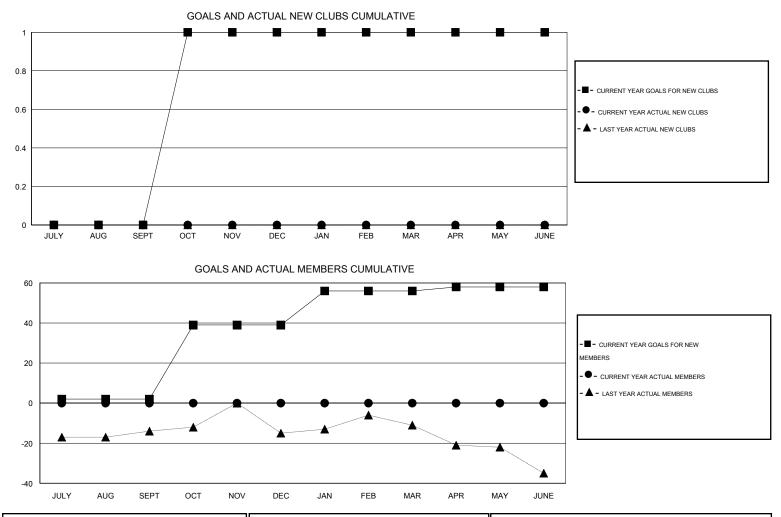

## LOCATION WEST VIRGINIA

GMT CA 1

| Clubs<br>RESULTS FOR 2016-2017 |   |   |   |   | Members<br>RESULTS FOR 2016-2017 |    |   |   |   |
|--------------------------------|---|---|---|---|----------------------------------|----|---|---|---|
|                                |   |   |   |   |                                  |    |   |   |   |
| JULY/AUG/SEPT                  | 0 | 0 | 0 | 0 | JULY/AUG/SEPT                    | 2  | 0 | 0 | 0 |
| OCT/NOV/DEC                    | 1 | 0 | 0 | 0 | OCT/NOV/DEC                      | 37 | 0 | 0 | 0 |
| JAN/FEB/MAR                    | 0 | 0 | 0 | 0 | JAN/FEB/MAR                      | 17 | 0 | 0 | 0 |
| APR/MAY/JUNE                   | 0 | 0 | 0 | 0 | APR/MAY/JUNE                     | 2  | 0 | 0 | 0 |